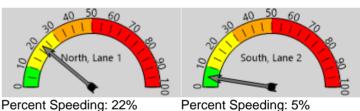

# **Total Percentage of Enforceable Violations**

Posted Speed Limit 25 MPH Enforcement Tolerance 5 MPH

Enforcement Limit Greater than 30 MPH

Percent Speeding: 19%
Rating: Medium Low

Rating: Medium Low

Percent Speeding: 5°
Rating: Low