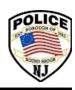

# **Total Percentage of Enforceable Violations**

Posted Speed Limit 25 MPH Enforcement Tolerance 5 MPH

Enforcement Limit Greater than 30 MPH

Percent Speeding: 19%
Rating: Medium Low

Rating: Medium Low

Percent Speeding: 5°
Rating: Low