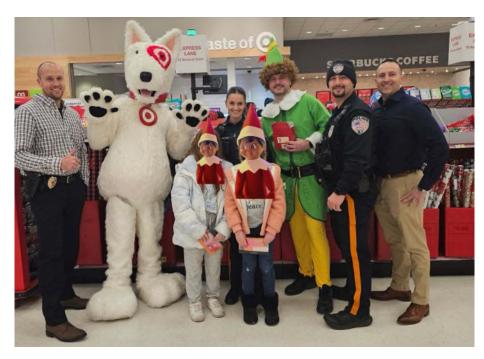

To: Chief Richard S. Colombaroni

From: Sergeant Robert Pikulin

Date: January 1, 2024

**Re: December 2023 Community Policing Report** 

- <u>Introducing Brook the Elf</u> We introduced Brook the Elf at the beginning of December as a way to engage the community through social media. Elf on the Shelf has become extremely popular over the years, and having our own Elf assigned to BBPD was a great success. The engagement received from our followers on social media was resounding.
- <u>Toys for Tots</u> BBPD partnered with Alley 14 for a Toys for Tots drive throughout December. We collected dozens of toys that were donated over the holiday season to children in need.
- <u>Shop With a Cop</u> Officers Gatti, Silva, Corado, Polo, Rodriguez, Sabal, Capalbo and along with DSgt. Flanagan and Det. Clyne attended the 2023 Shop with a Cop event at Target. Officers were paired with children and given gift cards to help them shop. This was a great opportunity to truly connect with children from the community.
- Methodist Church Tree Lighting Officers Sabal, Eckerson, Dominguez and Whitley attended the Methodist Church annual Christmas Tree Lighting. They were stars of the show along with Brook the Elf!
- <u>Family in Need</u> The Community Policing Unit identified a local family in need. Over \$1,500 was raised and spent on clothing and gifts for the three children ages 3, 11 and 14. The smiles on the children's faces was enough to know they appreciated our efforts.
- <u>Bike Donation</u> BBPD received two bicycles as a donation to give to two local children. With the help from staff at Smalley School, we were able to identify two children that were without bikes. In addition to the bikes, the kids were provided helmets and locks so they could safely ride to school.