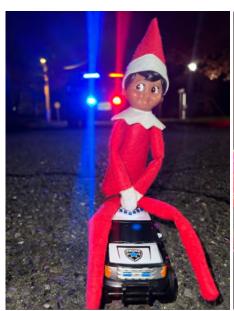

To: Chief Richard S. Colombaroni

From: Sergeant Robert Pikulin

Date: January 1, 2024

**Re: December 2023 Community Policing Report** 

- <u>Introducing Brook the Elf</u> We introduced Brook the Elf at the beginning of December as a way to engage the community through social media. Elf on the Shelf has become extremely popular over the years, and having our own Elf assigned to BBPD was a great success. The engagement received from our followers on social media was resounding.
- <u>Toys for Tots</u> BBPD partnered with Alley 14 for a Toys for Tots drive throughout December. We collected dozens of toys that were donated over the holiday season to children in need.
- <u>Shop With a Cop</u> Officers Gatti, Silva, Corado, Polo, Rodriguez, Sabal, Capalbo and along with DSgt. Flanagan and Det. Clyne attended the 2023 Shop with a Cop event at Target. Officers were paired with children and given gift cards to help them shop. This was a great opportunity to truly connect with children from the community.
- Methodist Church Tree Lighting Officers Sabal, Eckerson, Dominguez and Whitley attended the Methodist Church annual Christmas Tree Lighting. They were stars of the show along with Brook the Elf!
- <u>Family in Need</u> The Community Policing Unit identified a local family in need. Over \$1,500 was raised and spent on clothing and gifts for the three children ages 3, 11 and 14. The smiles on the children's faces was enough to know they appreciated our efforts.
- <u>Bike Donation</u> BBPD received two bicycles as a donation to give to two local children. With the help from staff at Smalley School, we were able to identify two children that were without bikes. In addition to the bikes, the kids were provided helmets and locks so they could safely ride to school.