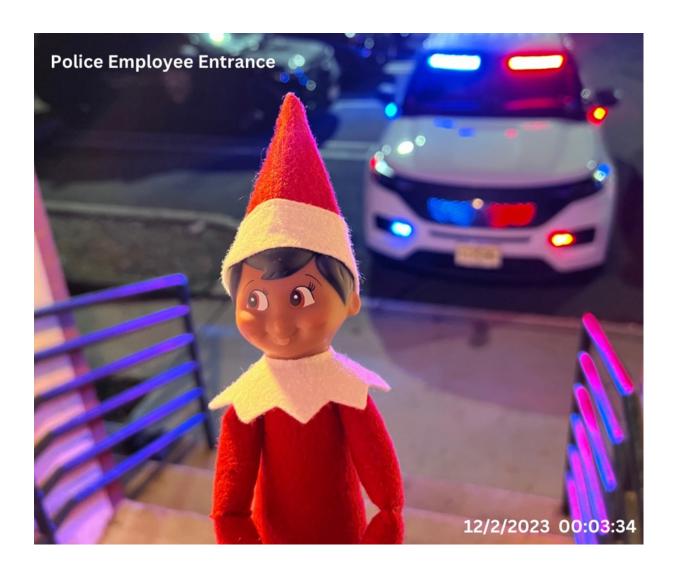

To: Chief Richard S. Colombaroni

From: Sergeant Robert Pikulin

Date: January 1, 2024

**Re: December 2023 Community Policing Report** 

- <u>Introducing Brook the Elf</u> We introduced Brook the Elf at the beginning of December as a way to engage the community through social media. Elf on the Shelf has become extremely popular over the years, and having our own Elf assigned to BBPD was a great success. The engagement received from our followers on social media was resounding.
- <u>Toys for Tots</u> BBPD partnered with Alley 14 for a Toys for Tots drive throughout December. We collected dozens of toys that were donated over the holiday season to children in need.
- <u>Shop With a Cop</u> Officers Gatti, Silva, Corado, Polo, Rodriguez, Sabal, Capalbo and along with DSgt. Flanagan and Det. Clyne attended the 2023 Shop with a Cop event at Target. Officers were paired with children and given gift cards to help them shop. This was a great opportunity to truly connect with children from the community.
- Methodist Church Tree Lighting Officers Sabal, Eckerson, Dominguez and Whitley attended the Methodist Church annual Christmas Tree Lighting. They were stars of the show along with Brook the Elf!
- <u>Family in Need</u> The Community Policing Unit identified a local family in need. Over \$1,500 was raised and spent on clothing and gifts for the three children ages 3, 11 and 14. The smiles on the children's faces was enough to know they appreciated our efforts.
- <u>Bike Donation</u> BBPD received two bicycles as a donation to give to two local children. With the help from staff at Smalley School, we were able to identify two children that were without bikes. In addition to the bikes, the kids were provided helmets and locks so they could safely ride to school.