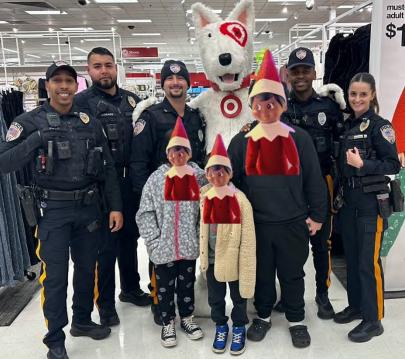

To: Chief Richard S. Colombaroni

From: Sergeant Robert Pikulin

Date: January 1, 2024

**Re: December 2023 Community Policing Report** 

- <u>Introducing Brook the Elf</u> We introduced Brook the Elf at the beginning of December as a way to engage the community through social media. Elf on the Shelf has become extremely popular over the years, and having our own Elf assigned to BBPD was a great success. The engagement received from our followers on social media was resounding.
- <u>Toys for Tots</u> BBPD partnered with Alley 14 for a Toys for Tots drive throughout December. We collected dozens of toys that were donated over the holiday season to children in need.
- <u>Shop With a Cop</u> Officers Gatti, Silva, Corado, Polo, Rodriguez, Sabal, Capalbo and along with DSgt. Flanagan and Det. Clyne attended the 2023 Shop with a Cop event at Target. Officers were paired with children and given gift cards to help them shop. This was a great opportunity to truly connect with children from the community.
- Methodist Church Tree Lighting Officers Sabal, Eckerson, Dominguez and Whitley attended the Methodist Church annual Christmas Tree Lighting. They were stars of the show along with Brook the Elf!
- <u>Family in Need</u> The Community Policing Unit identified a local family in need. Over \$1,500 was raised and spent on clothing and gifts for the three children ages 3, 11 and 14. The smiles on the children's faces was enough to know they appreciated our efforts.
- <u>Bike Donation</u> BBPD received two bicycles as a donation to give to two local children. With the help from staff at Smalley School, we were able to identify two children that were without bikes. In addition to the bikes, the kids were provided helmets and locks so they could safely ride to school.