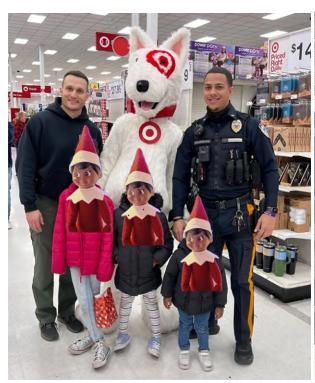

To: Chief Richard S. Colombaroni

From: Sergeant Robert Pikulin

Date: January 1, 2024

**Re: December 2023 Community Policing Report** 

- <u>Introducing Brook the Elf</u> We introduced Brook the Elf at the beginning of December as a way to engage the community through social media. Elf on the Shelf has become extremely popular over the years, and having our own Elf assigned to BBPD was a great success. The engagement received from our followers on social media was resounding.
- <u>Toys for Tots</u> BBPD partnered with Alley 14 for a Toys for Tots drive throughout December. We collected dozens of toys that were donated over the holiday season to children in need.
- <u>Shop With a Cop</u> Officers Gatti, Silva, Corado, Polo, Rodriguez, Sabal, Capalbo and along with DSgt. Flanagan and Det. Clyne attended the 2023 Shop with a Cop event at Target. Officers were paired with children and given gift cards to help them shop. This was a great opportunity to truly connect with children from the community.
- Methodist Church Tree Lighting Officers Sabal, Eckerson, Dominguez and Whitley attended the Methodist Church annual Christmas Tree Lighting. They were stars of the show along with Brook the Elf!
- <u>Family in Need</u> The Community Policing Unit identified a local family in need. Over \$1,500 was raised and spent on clothing and gifts for the three children ages 3, 11 and 14. The smiles on the children's faces was enough to know they appreciated our efforts.
- <u>Bike Donation</u> BBPD received two bicycles as a donation to give to two local children. With the help from staff at Smalley School, we were able to identify two children that were without bikes. In addition to the bikes, the kids were provided helmets and locks so they could safely ride to school.