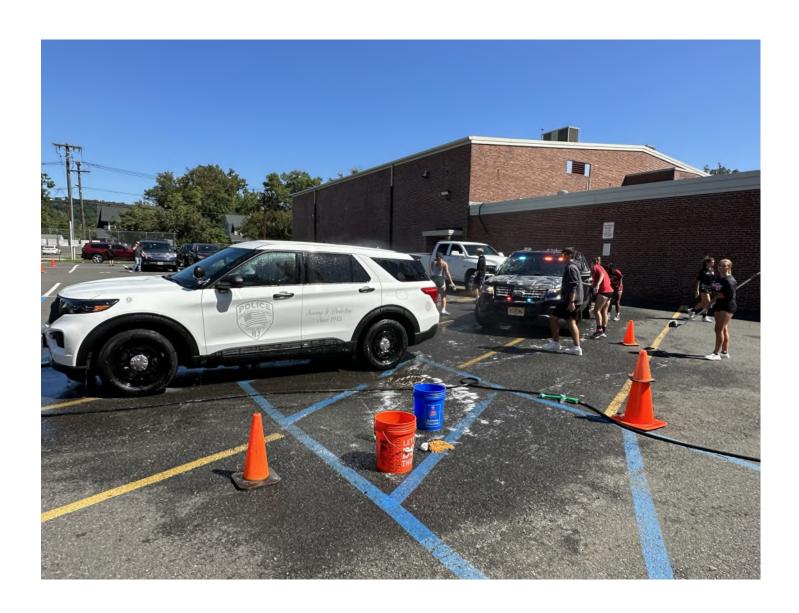

From: Sgt. Robert Pikulin

Date: October 1, 2023

**Re: September 2023 Community Policing Report** 

- <u>RideWise/Street Smart 2023</u> Street Smart is a public awareness and behavioral change pedestrian safety campaign. The campaign emphasizes educating drivers, pedestrians and bicyclists through mass media as well as targeted enforcement. Officers' focus on engaging and educating, rather than simply issuing citations. The program complements, but doesn't replace efforts to build safer streets and sidewalks, enforce laws and train better roadway users. RideWise and the Bound Brook Police Department are working together to improve pedestrian safety in town.
- <u>BBHS Car Wash</u> Officers showed support at the 2023 BBHS Track and Field car wash fundraiser by bringing cars from the patrol fleet through the wash! This gave officers an opportunity to hang out with our motivated high school students while also giving them an up-close look at our equipment.
- <u>School Posts</u> With the 2023/2024 School year back in full swing, officers have been working diligently as they have been spending time at all of our schools. Making sure not only to be a friendly face at drop off and pick-up times, officers assisted with escorting students during their evacuation drills. Officers also make sure to walk around the schools throughout the school day, giving them the opportunity to meet students.
- Patrolman Bozzomo's Motorist Assist On 9/27/2023, Ptlm. Bozzomo was conducting a foot patrol on East Main Street when he was approached by an individual who was having car trouble. The individual asked Ptlm. Bozzomo for assistance and he immediately stepped up to help. The individual's car was dead and he was stranded with no way to get to work. Ptlm. Bozzomo offered to take a look at the car and was able to determine that the vehicle needed a new battery. Ptlm. Bozzomo transported the individual to AutoZone and helped him through the process; getting the battery replaced, car started and the individual on his way. This is a prime example of Ptlm. Bozzomo and BBPD's commitment to the community and our ability to think outside the box as police officers.