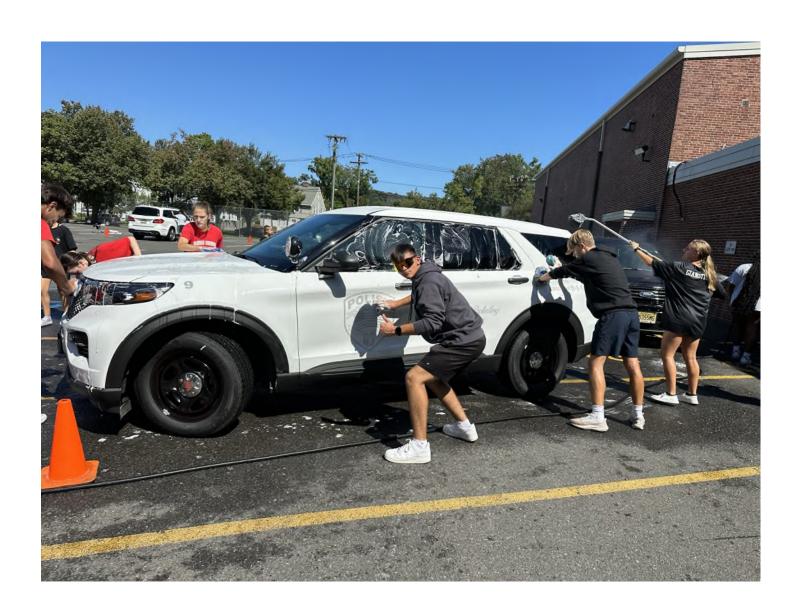

From: Sgt. Robert Pikulin

Date: October 1, 2023

**Re: September 2023 Community Policing Report** 

- <u>RideWise/Street Smart 2023</u> Street Smart is a public awareness and behavioral change pedestrian safety campaign. The campaign emphasizes educating drivers, pedestrians and bicyclists through mass media as well as targeted enforcement. Officers' focus on engaging and educating, rather than simply issuing citations. The program complements, but doesn't replace efforts to build safer streets and sidewalks, enforce laws and train better roadway users. RideWise and the Bound Brook Police Department are working together to improve pedestrian safety in town.
- <u>BBHS Car Wash</u> Officers showed support at the 2023 BBHS Track and Field car wash fundraiser by bringing cars from the patrol fleet through the wash! This gave officers an opportunity to hang out with our motivated high school students while also giving them an up-close look at our equipment.
- <u>School Posts</u> With the 2023/2024 School year back in full swing, officers have been working diligently as they have been spending time at all of our schools. Making sure not only to be a friendly face at drop off and pick-up times, officers assisted with escorting students during their evacuation drills. Officers also make sure to walk around the schools throughout the school day, giving them the opportunity to meet students.
- Patrolman Bozzomo's Motorist Assist On 9/27/2023, Ptlm. Bozzomo was conducting a foot patrol on East Main Street when he was approached by an individual who was having car trouble. The individual asked Ptlm. Bozzomo for assistance and he immediately stepped up to help. The individual's car was dead and he was stranded with no way to get to work. Ptlm. Bozzomo offered to take a look at the car and was able to determine that the vehicle needed a new battery. Ptlm. Bozzomo transported the individual to AutoZone and helped him through the process; getting the battery replaced, car started and the individual on his way. This is a prime example of Ptlm. Bozzomo and BBPD's commitment to the community and our ability to think outside the box as police officers.