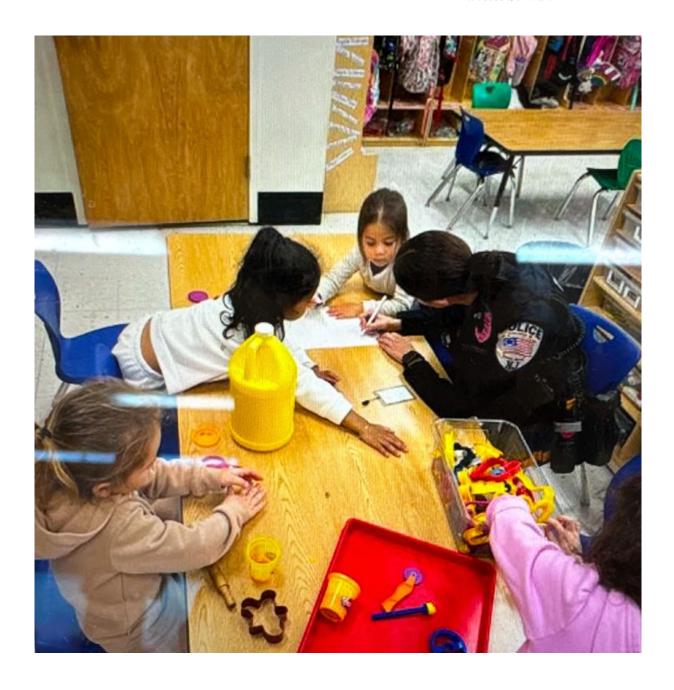

#### **Community Engagement**

The CPAC team continues to provide weekly services to students at Bound Brook High School, maintaining a steady caseload of 5-7 students while working closely with the school's substance use counselor. CPAC, facilitates referrals and connections to community-based resources, including but not limited to food assistance, housing support, and immigration referrals.