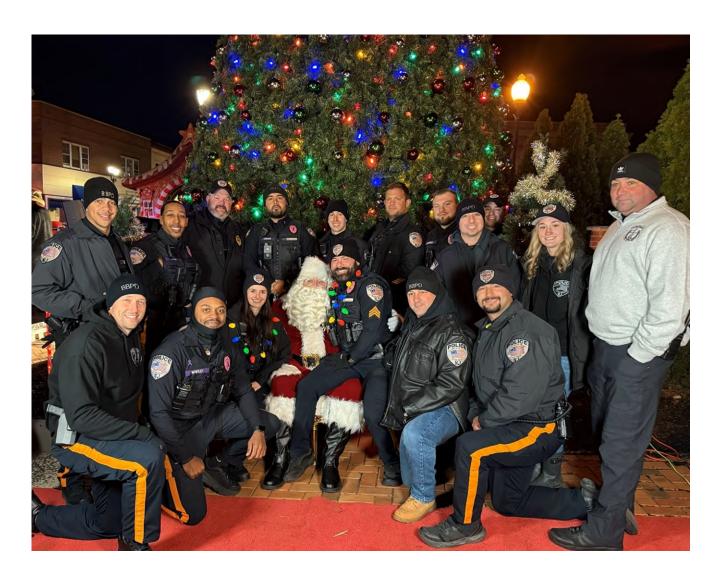

Date: December 1, 2024

**Re: November 2024 Community Policing Report** 

- <u>Pancreatic Cancer Awareness</u> For the months of November and December officers are wearing purple name tags along with purple ribbons that have been affixed to their badges. Showing our support for those who are affected by Pancreatic Cancer is a small gesture to bring awareness to this terrible disease.
- <u>Veteran's Day</u> We were happy to be at the ceremony alongside veterans from the Giles-Biondi post for the annual Veteran's Day ceremony.
- <u>Detective Bureau BBHS Presentation</u> Detective Sergeant Waller and Detective Clyne along with detectives from the Somerset County Prosecutor's Office Crime Scene Investigation Unit were invited to speak to Miss Wagner's students at Bound Brook High School. Expanding our reach to the high school students is an important step in building a strong bond with the community while showcasing a potential career field to the older students.
- <u>No Shave November</u> Officers are once again participating in "No Shave November" by growing beards
  and donating to the Pancreatic Cancer Action Network. Having beards has helped raise awareness to our
  cause.
- **Special Needs Registry** We have joined together with the Somerset County Prosecutor's Office in promoting the Special Needs Registry. The goal of the Special Needs Registry is to ensure all residents who have special needs are able to get the help and support they need in a time of emergency or during interaction with Law Enforcement, Fire or EMS personnel.
- BBFD Red Cross Smoke Detector Handout Red Cross volunteers, together with officers from the Bound Brook Police Department and members of the Bound Brook Fire Department went door-to-door offering free smoke alarm installations in homes that needed them. Volunteers also distributed fire safety information and talked to families about what they can do to be prepared should a fire break out in their home.
- Holiday Tree Lighting Officers attended the downtown holiday tree lighting which had an incredible turnout. This event has always given our department a great opportunity to spend time with the community.