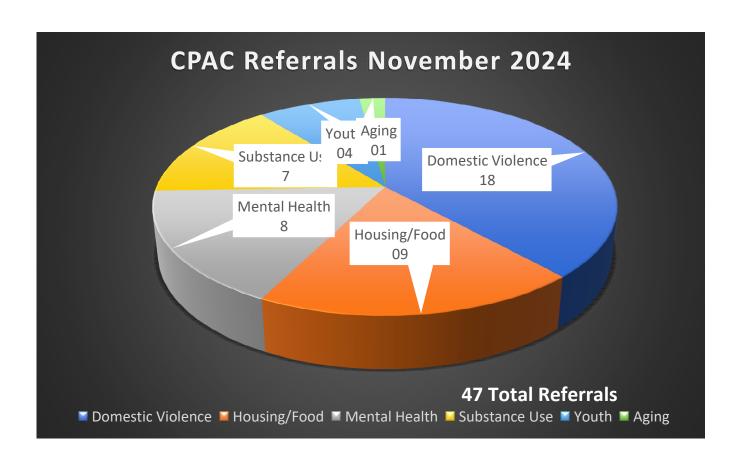

The total number of referrals received for the month of November 2024 was 47, with 33 referrals coming directly from BBPD and 14 from community sources. The breakdown of referral categories is as follows:

1. Domestic violence: 18

2. Housing/food: 9

3. Mental health: 8

4. Substance use: 7

5. Youth: 4

6. Aging: 01

All referrals were diligently contacted at least twice. Additionally, 35 out of the 47 referrals were successfully reached and connected to the appropriate resources or services based on their immediate needs.