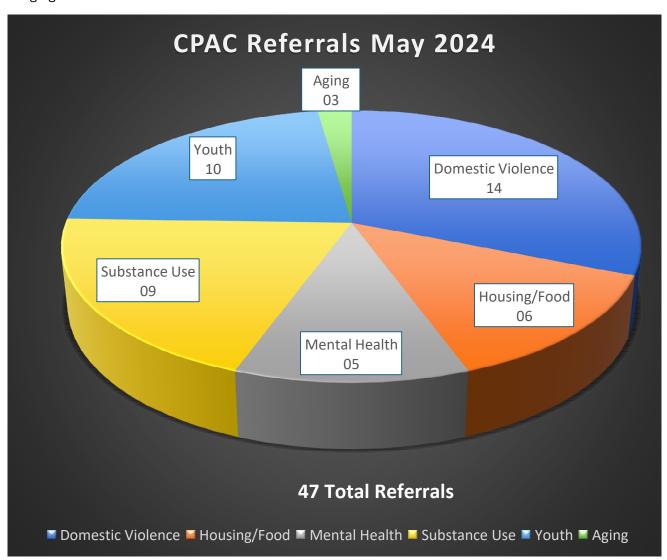

The total number of referrals received for the month of May 2024 was 47, with 35 referrals coming directly from BBPD and 12 from community sources. The breakdown of referral categories is as follows:

1. Domestic violence: 14

2. Housing/food: 06

3. Mental health: 05

4. Substance use: 09

5. Youth: 10

6. Aging: 03

All referrals were diligently contacted at least twice. Additionally, 28 out of the 47 referrals were successfully contacted and connected to the appropriate resources or services based on their immediate needs. This month's highlights include connecting two Bound Brook residents with Ride Wise organization and their Bike Connect Program to provide a bike to ensure reliable transportation for the residents within the community.