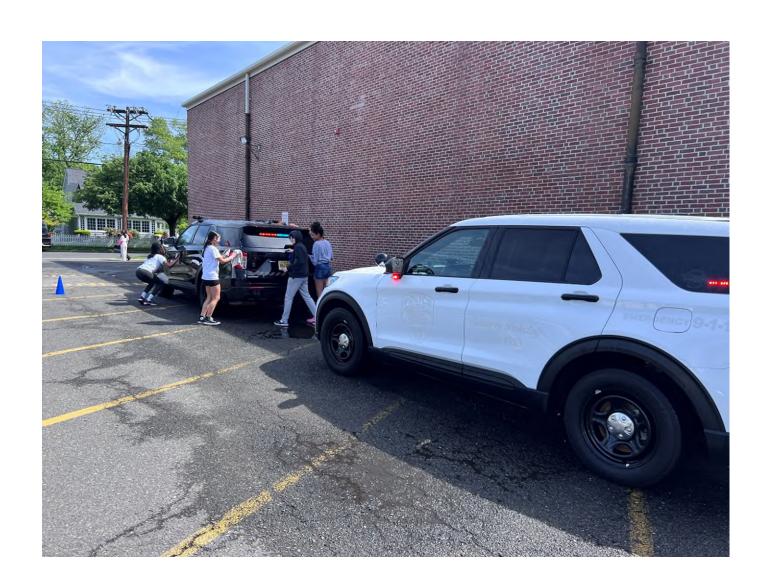

From: Sergeant Robert Pikulin

Date: June 1, 2024

**Re: May 2024 Community Policing Report** 

- Wrestling Car Wash Sgt. Pikulin and Ofc. Silva took some time during their shift to let the Bound Brook
   Wrestling Club give their patrol cars a wash. Always great to attend these fundraisers and support our local organizations.
- <u>Softball Senior Night</u> Officer Whitley attended the BBHS Softball Senior night to continue growing our bond with the high school students. Ofc. Whitley's commitment to our community policing initiatives have made a great impact in a short period of time since starting with BBPD
- <u>BBHS Track</u> After seeing one of our social media posts, the BBHS track team reached out to challenge our officers in a friendly relay race. A little back and forth banter in the comments section led to us setting up a race in the first week of June, we'll see how things shake out in the next monthly report!
- <u>DARE Patriots Game</u> Officer Silva and Sergeant Pikulin joined the 5<sup>th</sup> grade students from Smalley School at a Somerset Patriots game. This annual event has been an important part of the DARE program for years and has given the DARE officers a chance to bond with the kids outside of the classroom. A great reward for completing their DARE curriculum!
- <u>Prom Drinking and Driving Awareness</u> With the help of SRO Caramella, two vehicles were staged on
  the front lawn of the high school to help showcase the dangers of drinking and driving. The cars were
  set to look as though they were involved in a crash so the students were given an extra reminder every
  day to make that smart choice to not drink and drive.