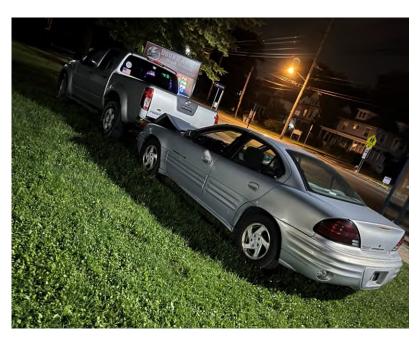

From: Sergeant Robert Pikulin

Date: June 1, 2024

**Re: May 2024 Community Policing Report** 

- Wrestling Car Wash Sgt. Pikulin and Ofc. Silva took some time during their shift to let the Bound Brook
   Wrestling Club give their patrol cars a wash. Always great to attend these fundraisers and support our local organizations.
- <u>Softball Senior Night</u> Officer Whitley attended the BBHS Softball Senior night to continue growing our bond with the high school students. Ofc. Whitley's commitment to our community policing initiatives have made a great impact in a short period of time since starting with BBPD
- <u>BBHS Track</u> After seeing one of our social media posts, the BBHS track team reached out to challenge our officers in a friendly relay race. A little back and forth banter in the comments section led to us setting up a race in the first week of June, we'll see how things shake out in the next monthly report!
- <u>DARE Patriots Game</u> Officer Silva and Sergeant Pikulin joined the 5<sup>th</sup> grade students from Smalley School at a Somerset Patriots game. This annual event has been an important part of the DARE program for years and has given the DARE officers a chance to bond with the kids outside of the classroom. A great reward for completing their DARE curriculum!
- <u>Prom Drinking and Driving Awareness</u> With the help of SRO Caramella, two vehicles were staged on
  the front lawn of the high school to help showcase the dangers of drinking and driving. The cars were
  set to look as though they were involved in a crash so the students were given an extra reminder every
  day to make that smart choice to not drink and drive.