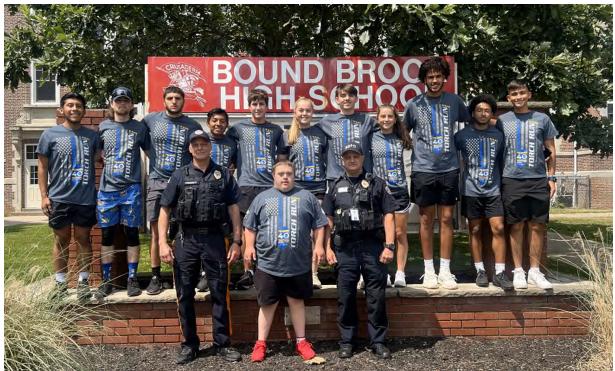

Date: July 1, 2023

Re: July 2023 Community Policing Report

- <u>BBHS Robotics Picnic</u> SRO's Caramela and Delesky attended the annual Robotics picnic where the team shows appreciation to the supporters and sponsors for their recent competition season.
- <u>D.A.R.E. Student Appreciation</u> Detective Clyne, Sgt. Pikulin, Sgt. Wertheim, Ptl. Sabal and Ptl. Eckerson continued the celebration for our 5<sup>th</sup> graders and recent DARE graduates by surprising them with a visit from and ice cream truck at their field day. The over 150 students are a shining example of what our kids are capable of.
- <u>2023 Special Olympics Torch Run</u> Members of the department participated in the 2023 Law Enforcement Special Olympics Torch Run. Officers raised funds and carried the 'Flame of Hope' from Middlesex before passing it on to the Somerset County Sheriffs.
- <u>Class of 2023 Project Graduation</u> SRO Caramela, Ptl. Gatti and Ptl. Silva attended the Project Graduation celebration for the outgoing BBHS seniors. Pizza, donuts and coffee for the students to show our appreciation to them for a successful high school career.
- Partnership with Middle Earth/Somerset County Student Ambassadors for Community Health Sgt. Pikulin attended a meeting hosted by Middle Earth and the Somerset County Student Ambassadors where he was a panelist and liaison for the department. Students and members of the group raised questions about Bound Brook and discussed ideas about potential programs they could develop to benefit the community. This is a new initiative that brings forward a great opportunity to build another relationship with a local organization.
- <u>Somerset County Crisis Intervention Team</u> Sgt. Pikulin attended the inaugural 40-hour CIT training at the Somerset County Police Academy. This training has proven to provide officers and community health workers with the skills needed to improve relationships with the community and to build better outcome for residents in crisis.