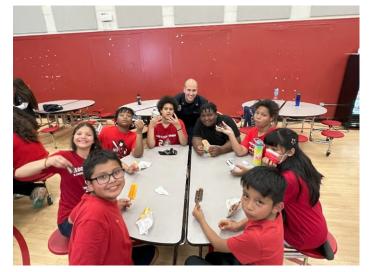

Date: July 1, 2023

Re: July 2023 Community Policing Report

- <u>BBHS Robotics Picnic</u> SRO's Caramela and Delesky attended the annual Robotics picnic where the team shows appreciation to the supporters and sponsors for their recent competition season.
- <u>D.A.R.E. Student Appreciation</u> Detective Clyne, Sgt. Pikulin, Sgt. Wertheim, Ptl. Sabal and Ptl. Eckerson continued the celebration for our 5<sup>th</sup> graders and recent DARE graduates by surprising them with a visit from and ice cream truck at their field day. The over 150 students are a shining example of what our kids are capable of.
- <u>2023 Special Olympics Torch Run</u> Members of the department participated in the 2023 Law Enforcement Special Olympics Torch Run. Officers raised funds and carried the 'Flame of Hope' from Middlesex before passing it on to the Somerset County Sheriffs.
- <u>Class of 2023 Project Graduation</u> SRO Caramela, Ptl. Gatti and Ptl. Silva attended the Project Graduation celebration for the outgoing BBHS seniors. Pizza, donuts and coffee for the students to show our appreciation to them for a successful high school career.
- Partnership with Middle Earth/Somerset County Student Ambassadors for Community Health Sgt. Pikulin attended a meeting hosted by Middle Earth and the Somerset County Student Ambassadors where he was a panelist and liaison for the department. Students and members of the group raised questions about Bound Brook and discussed ideas about potential programs they could develop to benefit the community. This is a new initiative that brings forward a great opportunity to build another relationship with a local organization.
- <u>Somerset County Crisis Intervention Team</u> Sgt. Pikulin attended the inaugural 40-hour CIT training at the Somerset County Police Academy. This training has proven to provide officers and community health workers with the skills needed to improve relationships with the community and to build better outcome for residents in crisis.