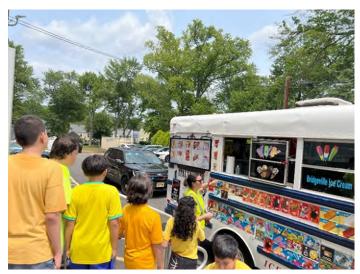

Date: July 1, 2023

Re: July 2023 Community Policing Report

- <u>BBHS Robotics Picnic</u> SRO's Caramela and Delesky attended the annual Robotics picnic where the team shows appreciation to the supporters and sponsors for their recent competition season.
- <u>D.A.R.E. Student Appreciation</u> Detective Clyne, Sgt. Pikulin, Sgt. Wertheim, Ptl. Sabal and Ptl. Eckerson continued the celebration for our 5<sup>th</sup> graders and recent DARE graduates by surprising them with a visit from and ice cream truck at their field day. The over 150 students are a shining example of what our kids are capable of.
- <u>2023 Special Olympics Torch Run</u> Members of the department participated in the 2023 Law Enforcement Special Olympics Torch Run. Officers raised funds and carried the 'Flame of Hope' from Middlesex before passing it on to the Somerset County Sheriffs.
- <u>Class of 2023 Project Graduation</u> SRO Caramela, Ptl. Gatti and Ptl. Silva attended the Project Graduation celebration for the outgoing BBHS seniors. Pizza, donuts and coffee for the students to show our appreciation to them for a successful high school career.
- Partnership with Middle Earth/Somerset County Student Ambassadors for Community Health Sgt. Pikulin attended a meeting hosted by Middle Earth and the Somerset County Student Ambassadors where he was a panelist and liaison for the department. Students and members of the group raised questions about Bound Brook and discussed ideas about potential programs they could develop to benefit the community. This is a new initiative that brings forward a great opportunity to build another relationship with a local organization.
- <u>Somerset County Crisis Intervention Team</u> Sgt. Pikulin attended the inaugural 40-hour CIT training at the Somerset County Police Academy. This training has proven to provide officers and community health workers with the skills needed to improve relationships with the community and to build better outcome for residents in crisis.