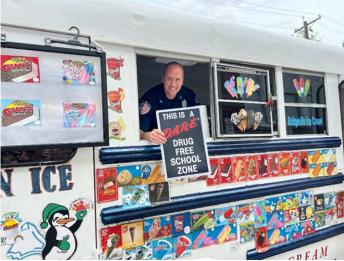

Date: July 1, 2023

Re: July 2023 Community Policing Report

- <u>BBHS Robotics Picnic</u> SRO's Caramela and Delesky attended the annual Robotics picnic where the team shows appreciation to the supporters and sponsors for their recent competition season.
- <u>D.A.R.E. Student Appreciation</u> Detective Clyne, Sgt. Pikulin, Sgt. Wertheim, Ptl. Sabal and Ptl. Eckerson continued the celebration for our 5<sup>th</sup> graders and recent DARE graduates by surprising them with a visit from and ice cream truck at their field day. The over 150 students are a shining example of what our kids are capable of.
- <u>2023 Special Olympics Torch Run</u> Members of the department participated in the 2023 Law Enforcement Special Olympics Torch Run. Officers raised funds and carried the 'Flame of Hope' from Middlesex before passing it on to the Somerset County Sheriffs.
- <u>Class of 2023 Project Graduation</u> SRO Caramela, Ptl. Gatti and Ptl. Silva attended the Project Graduation celebration for the outgoing BBHS seniors. Pizza, donuts and coffee for the students to show our appreciation to them for a successful high school career.
- Partnership with Middle Earth/Somerset County Student Ambassadors for Community Health Sgt. Pikulin attended a meeting hosted by Middle Earth and the Somerset County Student Ambassadors where he was a panelist and liaison for the department. Students and members of the group raised questions about Bound Brook and discussed ideas about potential programs they could develop to benefit the community. This is a new initiative that brings forward a great opportunity to build another relationship with a local organization.
- <u>Somerset County Crisis Intervention Team</u> Sgt. Pikulin attended the inaugural 40-hour CIT training at the Somerset County Police Academy. This training has proven to provide officers and community health workers with the skills needed to improve relationships with the community and to build better outcome for residents in crisis.