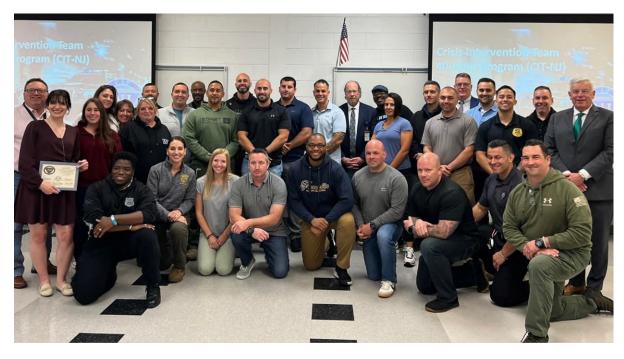

Date: July 1, 2023

Re: July 2023 Community Policing Report

- <u>BBHS Robotics Picnic</u> SRO's Caramela and Delesky attended the annual Robotics picnic where the team shows appreciation to the supporters and sponsors for their recent competition season.
- <u>D.A.R.E. Student Appreciation</u> Detective Clyne, Sgt. Pikulin, Sgt. Wertheim, Ptl. Sabal and Ptl. Eckerson continued the celebration for our 5<sup>th</sup> graders and recent DARE graduates by surprising them with a visit from and ice cream truck at their field day. The over 150 students are a shining example of what our kids are capable of.
- <u>2023 Special Olympics Torch Run</u> Members of the department participated in the 2023 Law Enforcement Special Olympics Torch Run. Officers raised funds and carried the 'Flame of Hope' from Middlesex before passing it on to the Somerset County Sheriffs.
- <u>Class of 2023 Project Graduation</u> SRO Caramela, Ptl. Gatti and Ptl. Silva attended the Project Graduation celebration for the outgoing BBHS seniors. Pizza, donuts and coffee for the students to show our appreciation to them for a successful high school career.
- Partnership with Middle Earth/Somerset County Student Ambassadors for Community Health Sgt. Pikulin attended a meeting hosted by Middle Earth and the Somerset County Student Ambassadors where he was a panelist and liaison for the department. Students and members of the group raised questions about Bound Brook and discussed ideas about potential programs they could develop to benefit the community. This is a new initiative that brings forward a great opportunity to build another relationship with a local organization.
- <u>Somerset County Crisis Intervention Team</u> Sgt. Pikulin attended the inaugural 40-hour CIT training at the Somerset County Police Academy. This training has proven to provide officers and community health workers with the skills needed to improve relationships with the community and to build better outcome for residents in crisis.