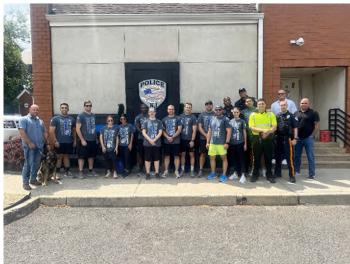

Date: July 1, 2023

Re: July 2023 Community Policing Report

- <u>BBHS Robotics Picnic</u> SRO's Caramela and Delesky attended the annual Robotics picnic where the team shows appreciation to the supporters and sponsors for their recent competition season.
- <u>D.A.R.E. Student Appreciation</u> Detective Clyne, Sgt. Pikulin, Sgt. Wertheim, Ptl. Sabal and Ptl. Eckerson continued the celebration for our 5<sup>th</sup> graders and recent DARE graduates by surprising them with a visit from and ice cream truck at their field day. The over 150 students are a shining example of what our kids are capable of.
- <u>2023 Special Olympics Torch Run</u> Members of the department participated in the 2023 Law Enforcement Special Olympics Torch Run. Officers raised funds and carried the 'Flame of Hope' from Middlesex before passing it on to the Somerset County Sheriffs.
- <u>Class of 2023 Project Graduation</u> SRO Caramela, Ptl. Gatti and Ptl. Silva attended the Project Graduation celebration for the outgoing BBHS seniors. Pizza, donuts and coffee for the students to show our appreciation to them for a successful high school career.
- Partnership with Middle Earth/Somerset County Student Ambassadors for Community Health Sgt. Pikulin attended a meeting hosted by Middle Earth and the Somerset County Student Ambassadors where he was a panelist and liaison for the department. Students and members of the group raised questions about Bound Brook and discussed ideas about potential programs they could develop to benefit the community. This is a new initiative that brings forward a great opportunity to build another relationship with a local organization.
- <u>Somerset County Crisis Intervention Team</u> Sgt. Pikulin attended the inaugural 40-hour CIT training at the Somerset County Police Academy. This training has proven to provide officers and community health workers with the skills needed to improve relationships with the community and to build better outcome for residents in crisis.