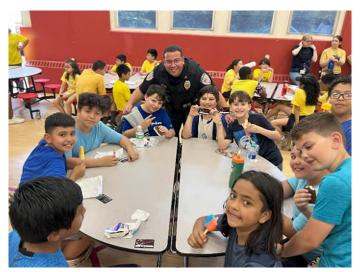

Date: July 1, 2023

Re: July 2023 Community Policing Report

- <u>BBHS Robotics Picnic</u> SRO's Caramela and Delesky attended the annual Robotics picnic where the team shows appreciation to the supporters and sponsors for their recent competition season.
- <u>D.A.R.E. Student Appreciation</u> Detective Clyne, Sgt. Pikulin, Sgt. Wertheim, Ptl. Sabal and Ptl. Eckerson continued the celebration for our 5<sup>th</sup> graders and recent DARE graduates by surprising them with a visit from and ice cream truck at their field day. The over 150 students are a shining example of what our kids are capable of.
- <u>2023 Special Olympics Torch Run</u> Members of the department participated in the 2023 Law Enforcement Special Olympics Torch Run. Officers raised funds and carried the 'Flame of Hope' from Middlesex before passing it on to the Somerset County Sheriffs.
- <u>Class of 2023 Project Graduation</u> SRO Caramela, Ptl. Gatti and Ptl. Silva attended the Project Graduation celebration for the outgoing BBHS seniors. Pizza, donuts and coffee for the students to show our appreciation to them for a successful high school career.
- Partnership with Middle Earth/Somerset County Student Ambassadors for Community Health Sgt. Pikulin attended a meeting hosted by Middle Earth and the Somerset County Student Ambassadors where he was a panelist and liaison for the department. Students and members of the group raised questions about Bound Brook and discussed ideas about potential programs they could develop to benefit the community. This is a new initiative that brings forward a great opportunity to build another relationship with a local organization.
- <u>Somerset County Crisis Intervention Team</u> Sgt. Pikulin attended the inaugural 40-hour CIT training at the Somerset County Police Academy. This training has proven to provide officers and community health workers with the skills needed to improve relationships with the community and to build better outcome for residents in crisis.