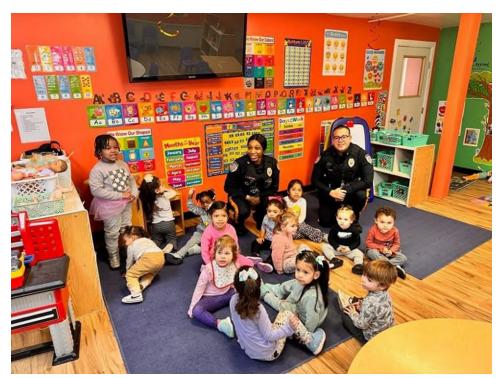

To: Chief Richard S. Colombaroni

From: Sergeant Robert Pikulin

Date: February 1, 2024

**Re: January 2024 Community Policing Report** 

- Officer Silva DARE Instructor Officer Silva completed the two week, 80 hour training hosted by DARE America to become an instructor for our DARE program. This highly acclaimed program gives kids the skills they need to avoid involvement in drugs, gangs and violence. DARE is a police officer led series of classroom lessons that teaches children from kindergarten through 12<sup>th</sup> grade how to resist peer pressure and live productive drug and violence-free lives.
- <u>Community Outreach with Recreation</u> Officers Brown, Junger and Foster stepped out of their routine patrol duties to mingle with the community at a basketball game hosted by the Recreation Department.
- <u>Little Hugs</u> Officers Sabal and Hutchins took time out of their busy shift to visit the Little Hugs preschool. Officers sabal and Hutchins spent time with our little ones (and future partners!), explaining what a police officer does.