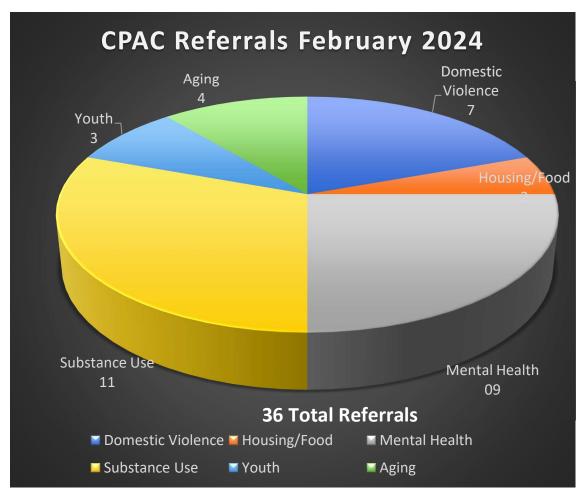

The total number of referrals received for the month of February was 36, with 29 referrals coming directly from BBPD and 7 from community sources. The breakdown of referral categories is as follows:

1. Domestic violence: 07

2. Housing/food: 02

3. Mental health: 09

4. Substance use: 11

5. Youth: 03

6. Aging: 04

All 36 referrals were diligently contacted at least twice. Additionally, 21 out of the 36 referrals were successfully connected to the appropriate resources or services based on their immediate needs. This month's highlights include connecting a family with permanent housing with assistance from the Somerset County Board of Social Services and establishing a working relationship with Green Brook Academy in Bound Brook, to assist a student and her family to explore additional resources in the community.