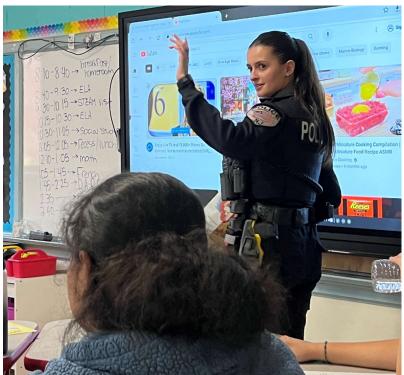

From: Sergeant Robert Pikulin

Date: March 1, 2024

**Re: February 2024 Community Policing Report** 

- <u>D.A.R.E.</u> Detective Clyne and Officer Silva began instructing Bound Brook's 5<sup>th</sup> Graders for the 2024 DARE program. This highly acclaimed 10-week program gives kids the skills they need to avoid involvement in drugs, gangs and violence. Det. Clyne and Ofc. Silva began the series with a lesson on decision making and how those decisions impact not only the student's lives but the lives of their peers and families.
- <u>BBHS Robotics Reveal</u> Sergeant Pikulin, Officer Bozzomo, Officer Silva and Officer Capalbo, attended the 2024 Robotics Reveal at the High School. This annual event is a great time for our officers to meet with students during a time that is truly momentous for them as they begin their competition season. This event was highlighted when Ofc. Bozzomo had the opportunity to take ROBBE (the robot) for a test drive!
- <u>Social Media</u> We continue to grow our Social Media footprint and following which has proven essential to community policing and our mission of harboring a positive relationship and dialogue with the community. With over 7,200 followers on Facebook and Instagram, we are nearing our goal of 10,000 followers by the end of 2024.
- <u>Senior Citizen's Meeting</u> Sergeant Pikulin and Officer Silva attended the February senior citizen's
  meeting held at the Presbyterian Church. This well attended monthly meeting gives us the opportunity
  to meet with and talk to our longest time residents. Hearing their concerns and having an open dialogue
  gives our seniors an opportunity to be better heard in a time when communication tends to rely on
  smartphones and computers.