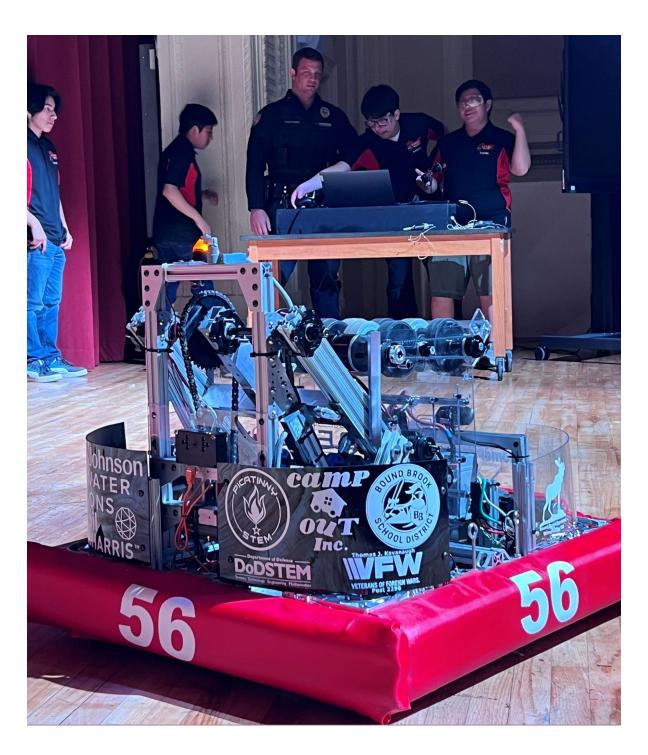

From: Sergeant Robert Pikulin

Date: March 1, 2024

**Re: February 2024 Community Policing Report** 

- <u>D.A.R.E.</u> Detective Clyne and Officer Silva began instructing Bound Brook's 5<sup>th</sup> Graders for the 2024 DARE program. This highly acclaimed 10-week program gives kids the skills they need to avoid involvement in drugs, gangs and violence. Det. Clyne and Ofc. Silva began the series with a lesson on decision making and how those decisions impact not only the student's lives but the lives of their peers and families.
- <u>BBHS Robotics Reveal</u> Sergeant Pikulin, Officer Bozzomo, Officer Silva and Officer Capalbo, attended the 2024 Robotics Reveal at the High School. This annual event is a great time for our officers to meet with students during a time that is truly momentous for them as they begin their competition season. This event was highlighted when Ofc. Bozzomo had the opportunity to take ROBBE (the robot) for a test drive!
- <u>Social Media</u> We continue to grow our Social Media footprint and following which has proven essential to community policing and our mission of harboring a positive relationship and dialogue with the community. With over 7,200 followers on Facebook and Instagram, we are nearing our goal of 10,000 followers by the end of 2024.
- <u>Senior Citizen's Meeting</u> Sergeant Pikulin and Officer Silva attended the February senior citizen's
  meeting held at the Presbyterian Church. This well attended monthly meeting gives us the opportunity
  to meet with and talk to our longest time residents. Hearing their concerns and having an open dialogue
  gives our seniors an opportunity to be better heard in a time when communication tends to rely on
  smartphones and computers.