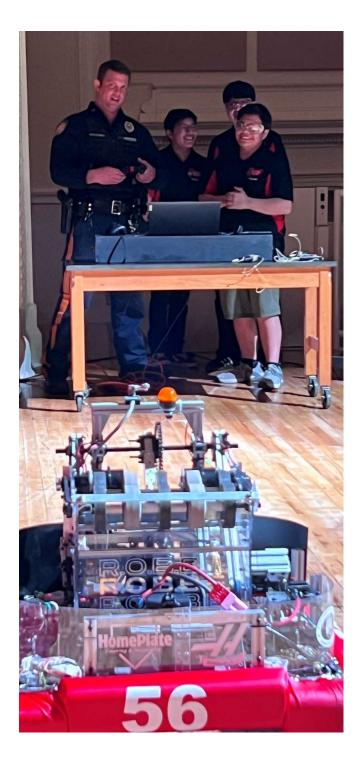

From: Sergeant Robert Pikulin

Date: March 1, 2024

**Re: February 2024 Community Policing Report** 

- <u>D.A.R.E.</u> Detective Clyne and Officer Silva began instructing Bound Brook's 5<sup>th</sup> Graders for the 2024 DARE program. This highly acclaimed 10-week program gives kids the skills they need to avoid involvement in drugs, gangs and violence. Det. Clyne and Ofc. Silva began the series with a lesson on decision making and how those decisions impact not only the student's lives but the lives of their peers and families.
- <u>BBHS Robotics Reveal</u> Sergeant Pikulin, Officer Bozzomo, Officer Silva and Officer Capalbo, attended the 2024 Robotics Reveal at the High School. This annual event is a great time for our officers to meet with students during a time that is truly momentous for them as they begin their competition season. This event was highlighted when Ofc. Bozzomo had the opportunity to take ROBBE (the robot) for a test drive!
- <u>Social Media</u> We continue to grow our Social Media footprint and following which has proven essential to community policing and our mission of harboring a positive relationship and dialogue with the community. With over 7,200 followers on Facebook and Instagram, we are nearing our goal of 10,000 followers by the end of 2024.
- <u>Senior Citizen's Meeting</u> Sergeant Pikulin and Officer Silva attended the February senior citizen's
  meeting held at the Presbyterian Church. This well attended monthly meeting gives us the opportunity
  to meet with and talk to our longest time residents. Hearing their concerns and having an open dialogue
  gives our seniors an opportunity to be better heard in a time when communication tends to rely on
  smartphones and computers.