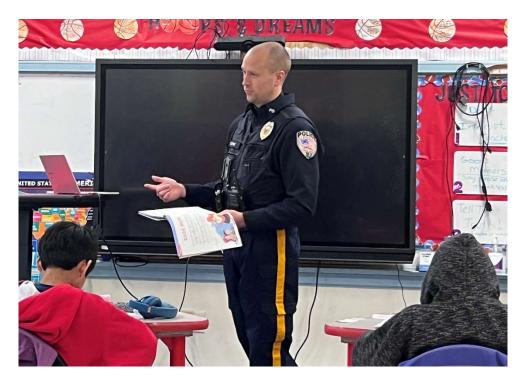

From: Sergeant Robert Pikulin

Date: March 1, 2024

**Re: February 2024 Community Policing Report** 

- <u>D.A.R.E.</u> Detective Clyne and Officer Silva began instructing Bound Brook's 5<sup>th</sup> Graders for the 2024 DARE program. This highly acclaimed 10-week program gives kids the skills they need to avoid involvement in drugs, gangs and violence. Det. Clyne and Ofc. Silva began the series with a lesson on decision making and how those decisions impact not only the student's lives but the lives of their peers and families.
- <u>BBHS Robotics Reveal</u> Sergeant Pikulin, Officer Bozzomo, Officer Silva and Officer Capalbo, attended the 2024 Robotics Reveal at the High School. This annual event is a great time for our officers to meet with students during a time that is truly momentous for them as they begin their competition season. This event was highlighted when Ofc. Bozzomo had the opportunity to take ROBBE (the robot) for a test drive!
- <u>Social Media</u> We continue to grow our Social Media footprint and following which has proven essential to community policing and our mission of harboring a positive relationship and dialogue with the community. With over 7,200 followers on Facebook and Instagram, we are nearing our goal of 10,000 followers by the end of 2024.
- <u>Senior Citizen's Meeting</u> Sergeant Pikulin and Officer Silva attended the February senior citizen's
  meeting held at the Presbyterian Church. This well attended monthly meeting gives us the opportunity
  to meet with and talk to our longest time residents. Hearing their concerns and having an open dialogue
  gives our seniors an opportunity to be better heard in a time when communication tends to rely on
  smartphones and computers.