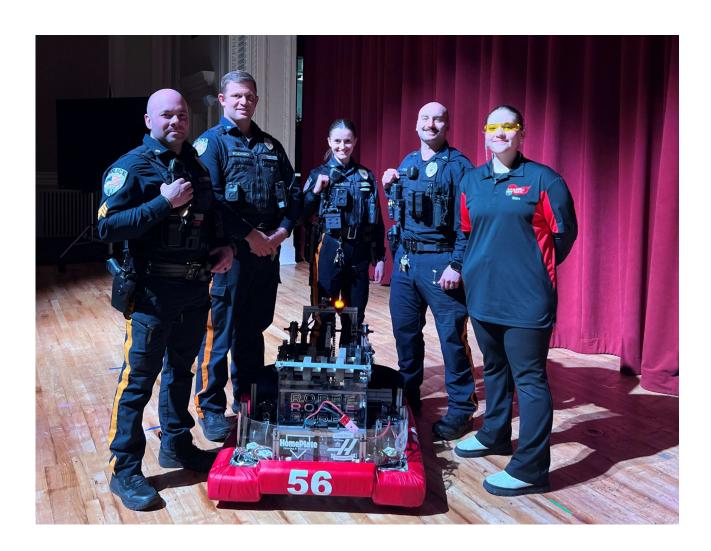

From: Sergeant Robert Pikulin

Date: March 1, 2024

**Re: February 2024 Community Policing Report** 

- <u>D.A.R.E.</u> Detective Clyne and Officer Silva began instructing Bound Brook's 5<sup>th</sup> Graders for the 2024 DARE program. This highly acclaimed 10-week program gives kids the skills they need to avoid involvement in drugs, gangs and violence. Det. Clyne and Ofc. Silva began the series with a lesson on decision making and how those decisions impact not only the student's lives but the lives of their peers and families.
- <u>BBHS Robotics Reveal</u> Sergeant Pikulin, Officer Bozzomo, Officer Silva and Officer Capalbo, attended the 2024 Robotics Reveal at the High School. This annual event is a great time for our officers to meet with students during a time that is truly momentous for them as they begin their competition season. This event was highlighted when Ofc. Bozzomo had the opportunity to take ROBBE (the robot) for a test drive!
- <u>Social Media</u> We continue to grow our Social Media footprint and following which has proven essential to community policing and our mission of harboring a positive relationship and dialogue with the community. With over 7,200 followers on Facebook and Instagram, we are nearing our goal of 10,000 followers by the end of 2024.
- <u>Senior Citizen's Meeting</u> Sergeant Pikulin and Officer Silva attended the February senior citizen's
  meeting held at the Presbyterian Church. This well attended monthly meeting gives us the opportunity
  to meet with and talk to our longest time residents. Hearing their concerns and having an open dialogue
  gives our seniors an opportunity to be better heard in a time when communication tends to rely on
  smartphones and computers.