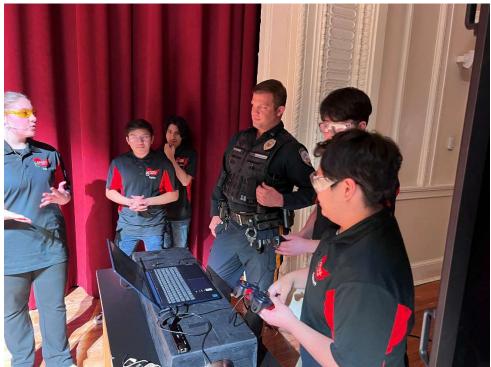

From: Sergeant Robert Pikulin

Date: March 1, 2024

**Re: February 2024 Community Policing Report** 

- <u>D.A.R.E.</u> Detective Clyne and Officer Silva began instructing Bound Brook's 5<sup>th</sup> Graders for the 2024 DARE program. This highly acclaimed 10-week program gives kids the skills they need to avoid involvement in drugs, gangs and violence. Det. Clyne and Ofc. Silva began the series with a lesson on decision making and how those decisions impact not only the student's lives but the lives of their peers and families.
- <u>BBHS Robotics Reveal</u> Sergeant Pikulin, Officer Bozzomo, Officer Silva and Officer Capalbo, attended the 2024 Robotics Reveal at the High School. This annual event is a great time for our officers to meet with students during a time that is truly momentous for them as they begin their competition season. This event was highlighted when Ofc. Bozzomo had the opportunity to take ROBBE (the robot) for a test drive!
- <u>Social Media</u> We continue to grow our Social Media footprint and following which has proven essential to community policing and our mission of harboring a positive relationship and dialogue with the community. With over 7,200 followers on Facebook and Instagram, we are nearing our goal of 10,000 followers by the end of 2024.
- <u>Senior Citizen's Meeting</u> Sergeant Pikulin and Officer Silva attended the February senior citizen's
  meeting held at the Presbyterian Church. This well attended monthly meeting gives us the opportunity
  to meet with and talk to our longest time residents. Hearing their concerns and having an open dialogue
  gives our seniors an opportunity to be better heard in a time when communication tends to rely on
  smartphones and computers.