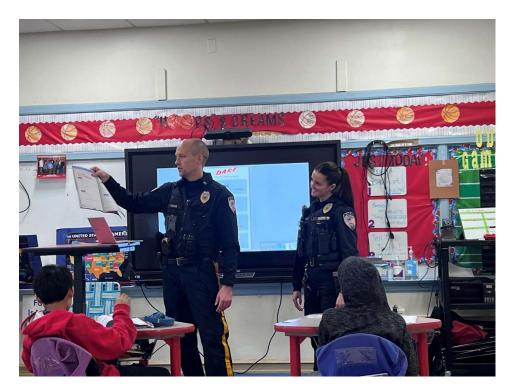

From: Sergeant Robert Pikulin

Date: March 1, 2024

**Re: February 2024 Community Policing Report** 

- <u>D.A.R.E.</u> Detective Clyne and Officer Silva began instructing Bound Brook's 5<sup>th</sup> Graders for the 2024 DARE program. This highly acclaimed 10-week program gives kids the skills they need to avoid involvement in drugs, gangs and violence. Det. Clyne and Ofc. Silva began the series with a lesson on decision making and how those decisions impact not only the student's lives but the lives of their peers and families.
- <u>BBHS Robotics Reveal</u> Sergeant Pikulin, Officer Bozzomo, Officer Silva and Officer Capalbo, attended the 2024 Robotics Reveal at the High School. This annual event is a great time for our officers to meet with students during a time that is truly momentous for them as they begin their competition season. This event was highlighted when Ofc. Bozzomo had the opportunity to take ROBBE (the robot) for a test drive!
- <u>Social Media</u> We continue to grow our Social Media footprint and following which has proven essential to community policing and our mission of harboring a positive relationship and dialogue with the community. With over 7,200 followers on Facebook and Instagram, we are nearing our goal of 10,000 followers by the end of 2024.
- <u>Senior Citizen's Meeting</u> Sergeant Pikulin and Officer Silva attended the February senior citizen's
  meeting held at the Presbyterian Church. This well attended monthly meeting gives us the opportunity
  to meet with and talk to our longest time residents. Hearing their concerns and having an open dialogue
  gives our seniors an opportunity to be better heard in a time when communication tends to rely on
  smartphones and computers.