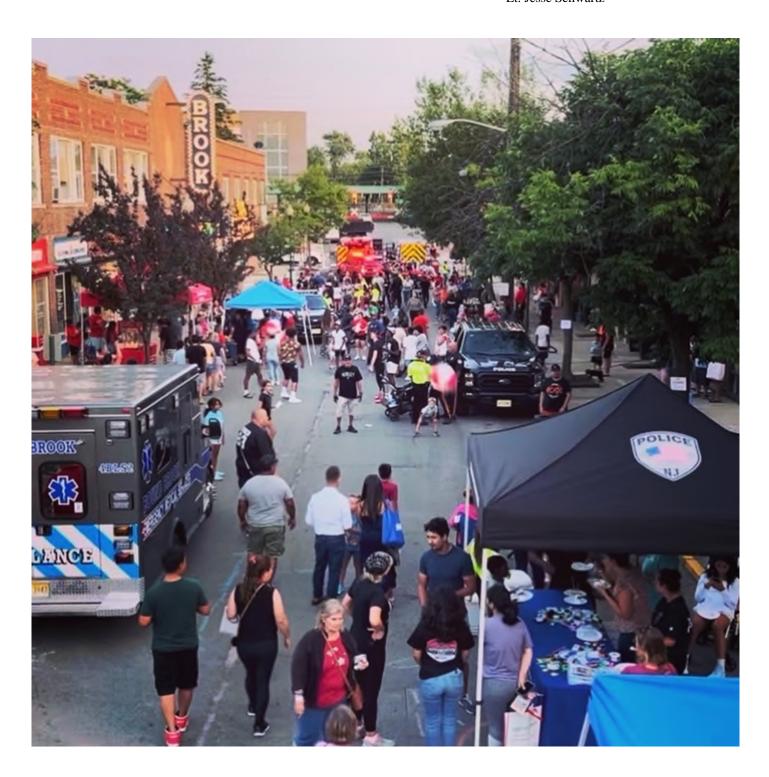

From: Sgt. Robert Pikulin

Date: September 1, 2023

Re: August 2023 Community Policing Report

- National Night Out 2023 We celebrated the annual National Night Out which was one of the most successful events we have ever held. The amazing support from the community members and organizations was astounding to say the least. Holding the event on Hamilton Street was a step forward in growing our relationship with our residents.
- <u>Somerville Police Youth Week</u> Sgt. Pikulin attended the Somerville Police Department Police Youth Academy to speak to the class about his time as a Team Leader with the Somerset County Prosecutor's Office Dive Team. Being able to share his experiences as a diver, swiftwater technician and boat operator in their community during Hurricane Ida.
- <u>Traffic Studies</u> Lieutenant Schwartz has worked diligently to conduct traffic studies around the borough. His work has provided the community policing unit with the data and information necessary to communicate important safety information to our residents.
- Recreation End of Summer Bash Officers Silva, Brown, Corado, Bozzomo and Dominguez attended the Recreation Department's end of summer bash at Codrington Park. Officer Corado competed in the watermelon eating contest (he couldn't pull off a win). Our officers had a great day hanging out with the community!
- Movie in the Park Sgt. Pikulin and Officer Silva took the time to walk around Billian Legion Park and mingle with residents during the screening of the Super Mario Brothers Movie put on by the Downtown Revitalization Partnership.