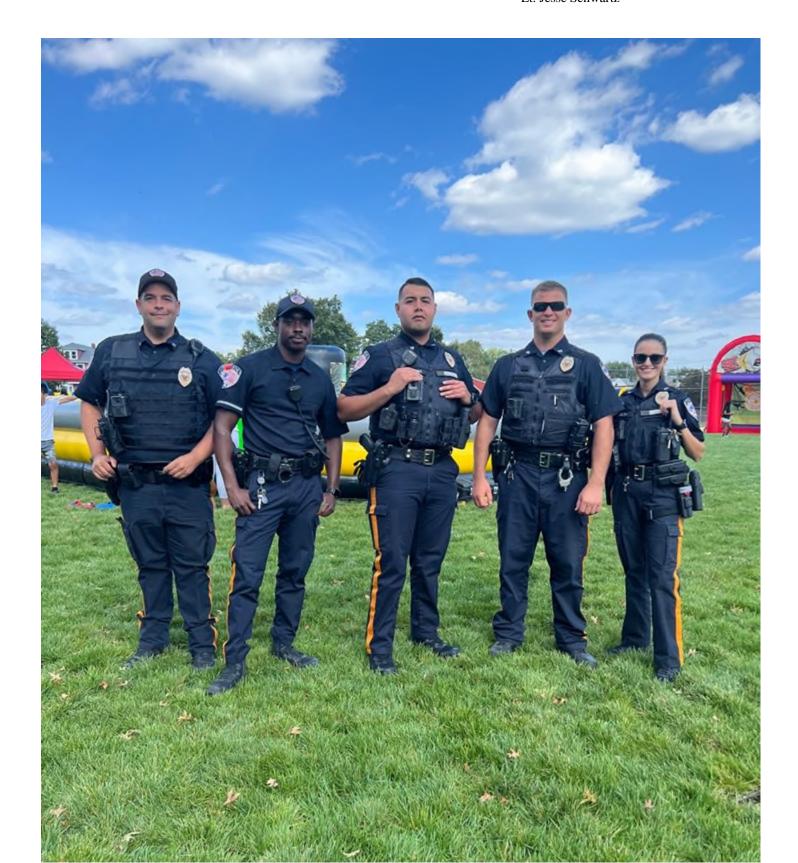

From: Sgt. Robert Pikulin

Date: September 1, 2023

Re: August 2023 Community Policing Report

- National Night Out 2023 We celebrated the annual National Night Out which was one of the most successful events we have ever held. The amazing support from the community members and organizations was astounding to say the least. Holding the event on Hamilton Street was a step forward in growing our relationship with our residents.
- <u>Somerville Police Youth Week</u> Sgt. Pikulin attended the Somerville Police Department Police Youth Academy to speak to the class about his time as a Team Leader with the Somerset County Prosecutor's Office Dive Team. Being able to share his experiences as a diver, swiftwater technician and boat operator in their community during Hurricane Ida.
- <u>Traffic Studies</u> Lieutenant Schwartz has worked diligently to conduct traffic studies around the borough. His work has provided the community policing unit with the data and information necessary to communicate important safety information to our residents.
- Recreation End of Summer Bash Officers Silva, Brown, Corado, Bozzomo and Dominguez attended the Recreation Department's end of summer bash at Codrington Park. Officer Corado competed in the watermelon eating contest (he couldn't pull off a win). Our officers had a great day hanging out with the community!
- Movie in the Park Sgt. Pikulin and Officer Silva took the time to walk around Billian Legion Park and mingle with residents during the screening of the Super Mario Brothers Movie put on by the Downtown Revitalization Partnership.

Lots of great pictures below!

Respectfully Submitted,

Sergeant Robert Pikulin

226 Hamilton Street Bound Brook, NJ 08805

Phone: (732) 356-0800 Fax: (732) 563-0320

Richard S. Colombaroni Chief of Police

226 Hamilton Street Bound Brook, NJ 08805