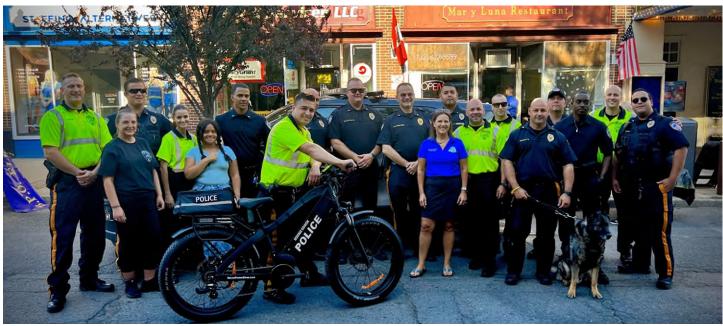

From: Sgt. Robert Pikulin

Date: September 1, 2023

Re: August 2023 Community Policing Report

- National Night Out 2023 We celebrated the annual National Night Out which was one of the most successful events we have ever held. The amazing support from the community members and organizations was astounding to say the least. Holding the event on Hamilton Street was a step forward in growing our relationship with our residents.
- <u>Somerville Police Youth Week</u> Sgt. Pikulin attended the Somerville Police Department Police Youth Academy to speak to the class about his time as a Team Leader with the Somerset County Prosecutor's Office Dive Team. Being able to share his experiences as a diver, swiftwater technician and boat operator in their community during Hurricane Ida.
- <u>Traffic Studies</u> Lieutenant Schwartz has worked diligently to conduct traffic studies around the borough. His work has provided the community policing unit with the data and information necessary to communicate important safety information to our residents.
- Recreation End of Summer Bash Officers Silva, Brown, Corado, Bozzomo and Dominguez attended the Recreation Department's end of summer bash at Codrington Park. Officer Corado competed in the watermelon eating contest (he couldn't pull off a win). Our officers had a great day hanging out with the community!
- Movie in the Park Sgt. Pikulin and Officer Silva took the time to walk around Billian Legion Park and mingle with residents during the screening of the Super Mario Brothers Movie put on by the Downtown Revitalization Partnership.