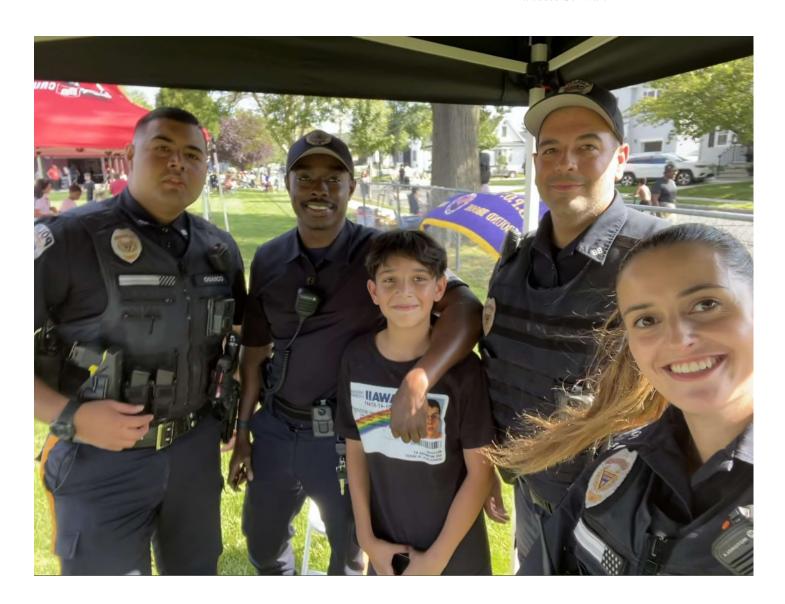

From: Sgt. Robert Pikulin

Date: September 1, 2023

Re: August 2023 Community Policing Report

- National Night Out 2023 We celebrated the annual National Night Out which was one of the most successful events we have ever held. The amazing support from the community members and organizations was astounding to say the least. Holding the event on Hamilton Street was a step forward in growing our relationship with our residents.
- <u>Somerville Police Youth Week</u> Sgt. Pikulin attended the Somerville Police Department Police Youth Academy to speak to the class about his time as a Team Leader with the Somerset County Prosecutor's Office Dive Team. Being able to share his experiences as a diver, swiftwater technician and boat operator in their community during Hurricane Ida.
- <u>Traffic Studies</u> Lieutenant Schwartz has worked diligently to conduct traffic studies around the borough. His work has provided the community policing unit with the data and information necessary to communicate important safety information to our residents.
- Recreation End of Summer Bash Officers Silva, Brown, Corado, Bozzomo and Dominguez attended the Recreation Department's end of summer bash at Codrington Park. Officer Corado competed in the watermelon eating contest (he couldn't pull off a win). Our officers had a great day hanging out with the community!
- Movie in the Park Sgt. Pikulin and Officer Silva took the time to walk around Billian Legion Park and mingle with residents during the screening of the Super Mario Brothers Movie put on by the Downtown Revitalization Partnership.