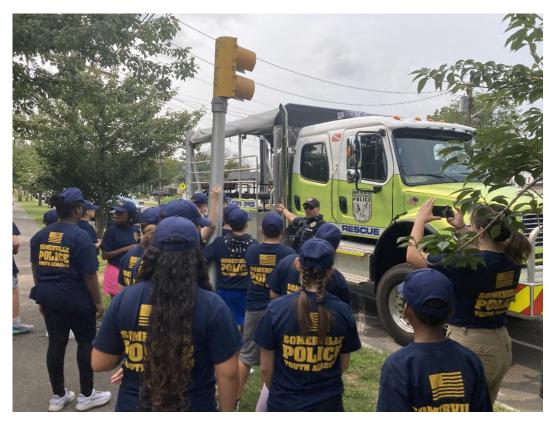

From: Sgt. Robert Pikulin

Date: September 1, 2023

Re: August 2023 Community Policing Report

- National Night Out 2023 We celebrated the annual National Night Out which was one of the most successful events we have ever held. The amazing support from the community members and organizations was astounding to say the least. Holding the event on Hamilton Street was a step forward in growing our relationship with our residents.
- <u>Somerville Police Youth Week</u> Sgt. Pikulin attended the Somerville Police Department Police Youth Academy to speak to the class about his time as a Team Leader with the Somerset County Prosecutor's Office Dive Team. Being able to share his experiences as a diver, swiftwater technician and boat operator in their community during Hurricane Ida.
- <u>Traffic Studies</u> Lieutenant Schwartz has worked diligently to conduct traffic studies around the borough. His work has provided the community policing unit with the data and information necessary to communicate important safety information to our residents.
- Recreation End of Summer Bash Officers Silva, Brown, Corado, Bozzomo and Dominguez attended the Recreation Department's end of summer bash at Codrington Park. Officer Corado competed in the watermelon eating contest (he couldn't pull off a win). Our officers had a great day hanging out with the community!
- Movie in the Park Sgt. Pikulin and Officer Silva took the time to walk around Billian Legion Park and mingle with residents during the screening of the Super Mario Brothers Movie put on by the Downtown Revitalization Partnership.