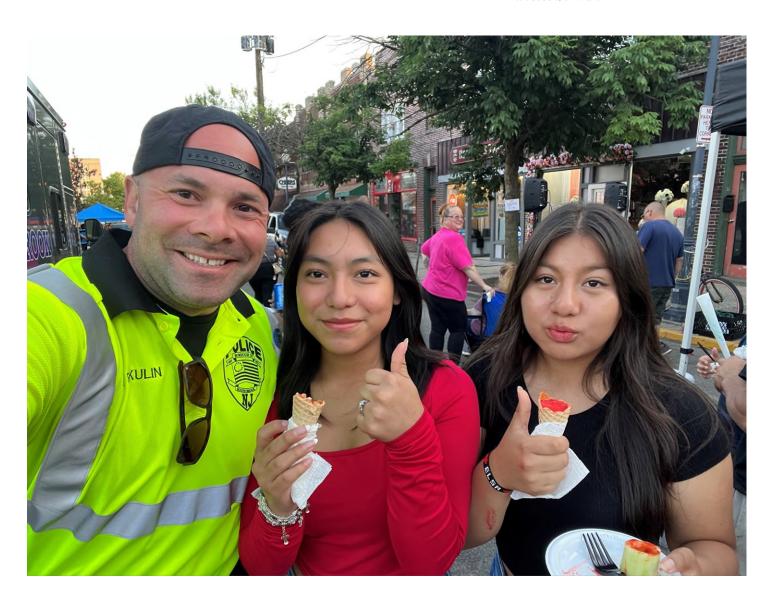

From: Sgt. Robert Pikulin

Date: September 1, 2023

Re: August 2023 Community Policing Report

- National Night Out 2023 We celebrated the annual National Night Out which was one of the most successful events we have ever held. The amazing support from the community members and organizations was astounding to say the least. Holding the event on Hamilton Street was a step forward in growing our relationship with our residents.
- <u>Somerville Police Youth Week</u> Sgt. Pikulin attended the Somerville Police Department Police Youth Academy to speak to the class about his time as a Team Leader with the Somerset County Prosecutor's Office Dive Team. Being able to share his experiences as a diver, swiftwater technician and boat operator in their community during Hurricane Ida.
- <u>Traffic Studies</u> Lieutenant Schwartz has worked diligently to conduct traffic studies around the borough. His work has provided the community policing unit with the data and information necessary to communicate important safety information to our residents.
- Recreation End of Summer Bash Officers Silva, Brown, Corado, Bozzomo and Dominguez attended the Recreation Department's end of summer bash at Codrington Park. Officer Corado competed in the watermelon eating contest (he couldn't pull off a win). Our officers had a great day hanging out with the community!
- Movie in the Park Sgt. Pikulin and Officer Silva took the time to walk around Billian Legion Park and mingle with residents during the screening of the Super Mario Brothers Movie put on by the Downtown Revitalization Partnership.

Lots of great pictures below!

Respectfully Submitted,

Sergeant Robert Pikulin

226 Hamilton Street Bound Brook, NJ 08805

Phone: (732) 356-0800 Fax: (732) 563-0320

Richard S. Colombaroni Chief of Police

226 Hamilton Street Bound Brook, NJ 08805