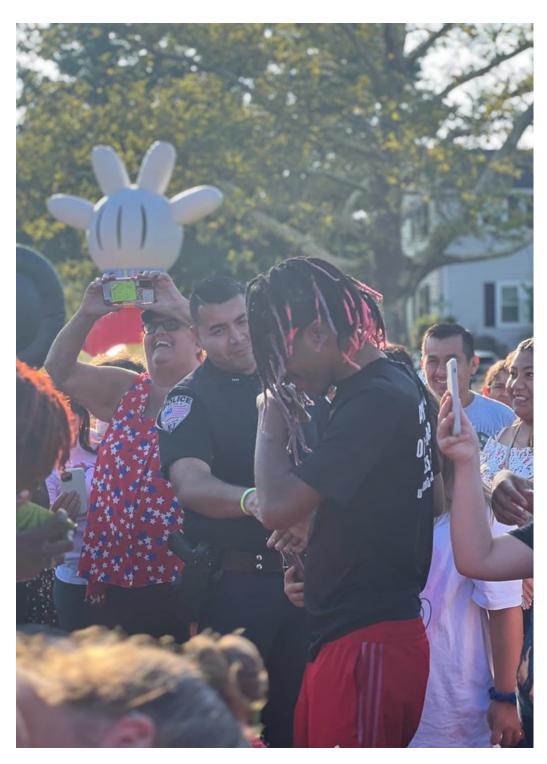

From: Sgt. Robert Pikulin

Date: September 1, 2023

Re: August 2023 Community Policing Report

- National Night Out 2023 We celebrated the annual National Night Out which was one of the most successful events we have ever held. The amazing support from the community members and organizations was astounding to say the least. Holding the event on Hamilton Street was a step forward in growing our relationship with our residents.
- <u>Somerville Police Youth Week</u> Sgt. Pikulin attended the Somerville Police Department Police Youth Academy to speak to the class about his time as a Team Leader with the Somerset County Prosecutor's Office Dive Team. Being able to share his experiences as a diver, swiftwater technician and boat operator in their community during Hurricane Ida.
- <u>Traffic Studies</u> Lieutenant Schwartz has worked diligently to conduct traffic studies around the borough. His work has provided the community policing unit with the data and information necessary to communicate important safety information to our residents.
- Recreation End of Summer Bash Officers Silva, Brown, Corado, Bozzomo and Dominguez attended the Recreation Department's end of summer bash at Codrington Park. Officer Corado competed in the watermelon eating contest (he couldn't pull off a win). Our officers had a great day hanging out with the community!
- Movie in the Park Sgt. Pikulin and Officer Silva took the time to walk around Billian Legion Park and mingle with residents during the screening of the Super Mario Brothers Movie put on by the Downtown Revitalization Partnership.