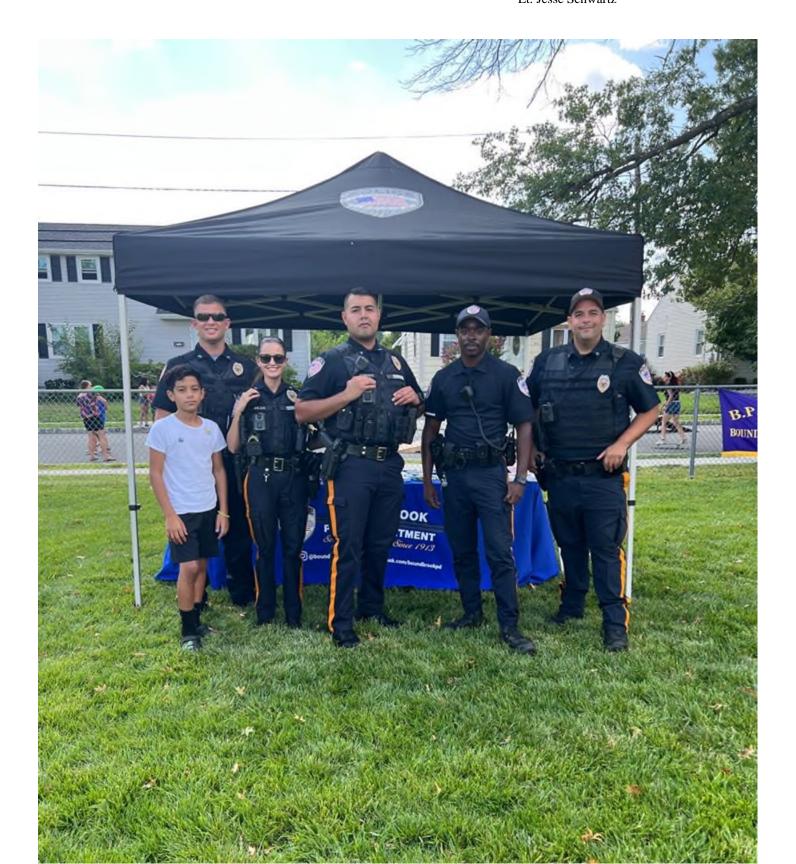

From: Sgt. Robert Pikulin

Date: September 1, 2023

Re: August 2023 Community Policing Report

- National Night Out 2023 We celebrated the annual National Night Out which was one of the most successful events we have ever held. The amazing support from the community members and organizations was astounding to say the least. Holding the event on Hamilton Street was a step forward in growing our relationship with our residents.
- <u>Somerville Police Youth Week</u> Sgt. Pikulin attended the Somerville Police Department Police Youth Academy to speak to the class about his time as a Team Leader with the Somerset County Prosecutor's Office Dive Team. Being able to share his experiences as a diver, swiftwater technician and boat operator in their community during Hurricane Ida.
- <u>Traffic Studies</u> Lieutenant Schwartz has worked diligently to conduct traffic studies around the borough. His work has provided the community policing unit with the data and information necessary to communicate important safety information to our residents.
- Recreation End of Summer Bash Officers Silva, Brown, Corado, Bozzomo and Dominguez attended the Recreation Department's end of summer bash at Codrington Park. Officer Corado competed in the watermelon eating contest (he couldn't pull off a win). Our officers had a great day hanging out with the community!
- Movie in the Park Sgt. Pikulin and Officer Silva took the time to walk around Billian Legion Park and mingle with residents during the screening of the Super Mario Brothers Movie put on by the Downtown Revitalization Partnership.